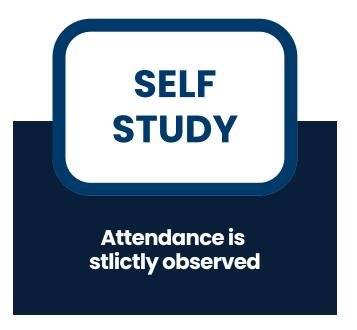

\*Each night class has a minimum number of participants. Night class types are subject to change.

for SPEED ESL, INTENSIVE ESL and B'SPARTA

- Self-study time after all classes including night classes.
- Attendance will be managed by supervisory staff.