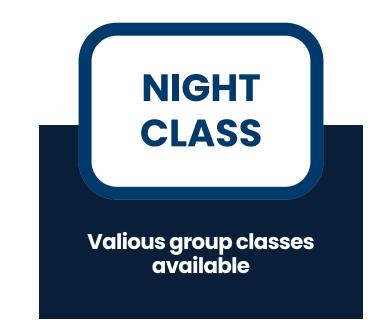

\*For B'SPARTA students, vocabulary test results and attendance at all lessons will be the criteria for permission to go out on Friday.

- It is possible to take further lessons after the regular lesson ends.
- There are various types of lessons, from academic to physical.
  - Idioms and Expressions
  - Speech and Debate
  - Zumba

\*Each night class has a minimum number of participants. Night class types are subject to change.

for SPEED ESL, INTENSIVE ESL and B'SPARTA

- Self-study time after all classes including night classes.
- Attendance will be managed by supervisory staff.