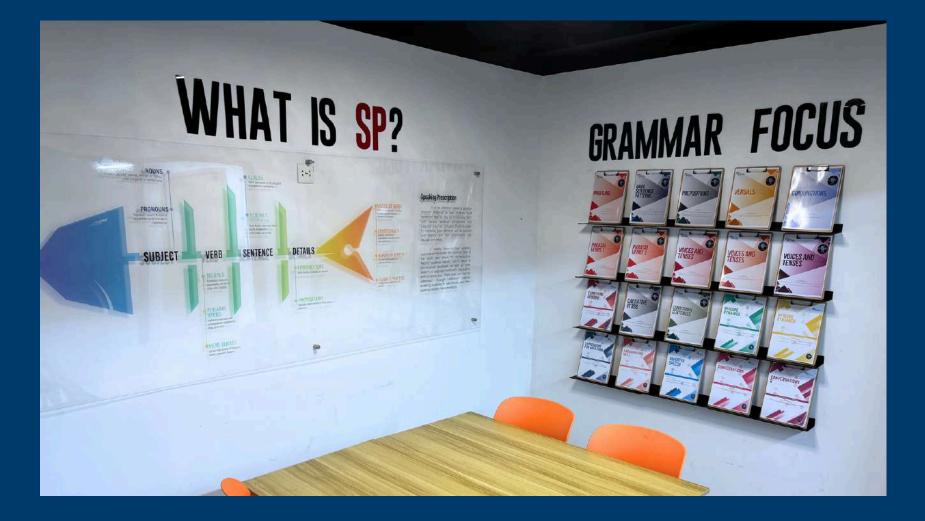

# SPPROCESS

SP is an intensive speaking practice program where students self-evaluate their improvement through grammar classes and speaking tests, identifying weaknesses in vocabulary, grammar, stress, and pronunciation.