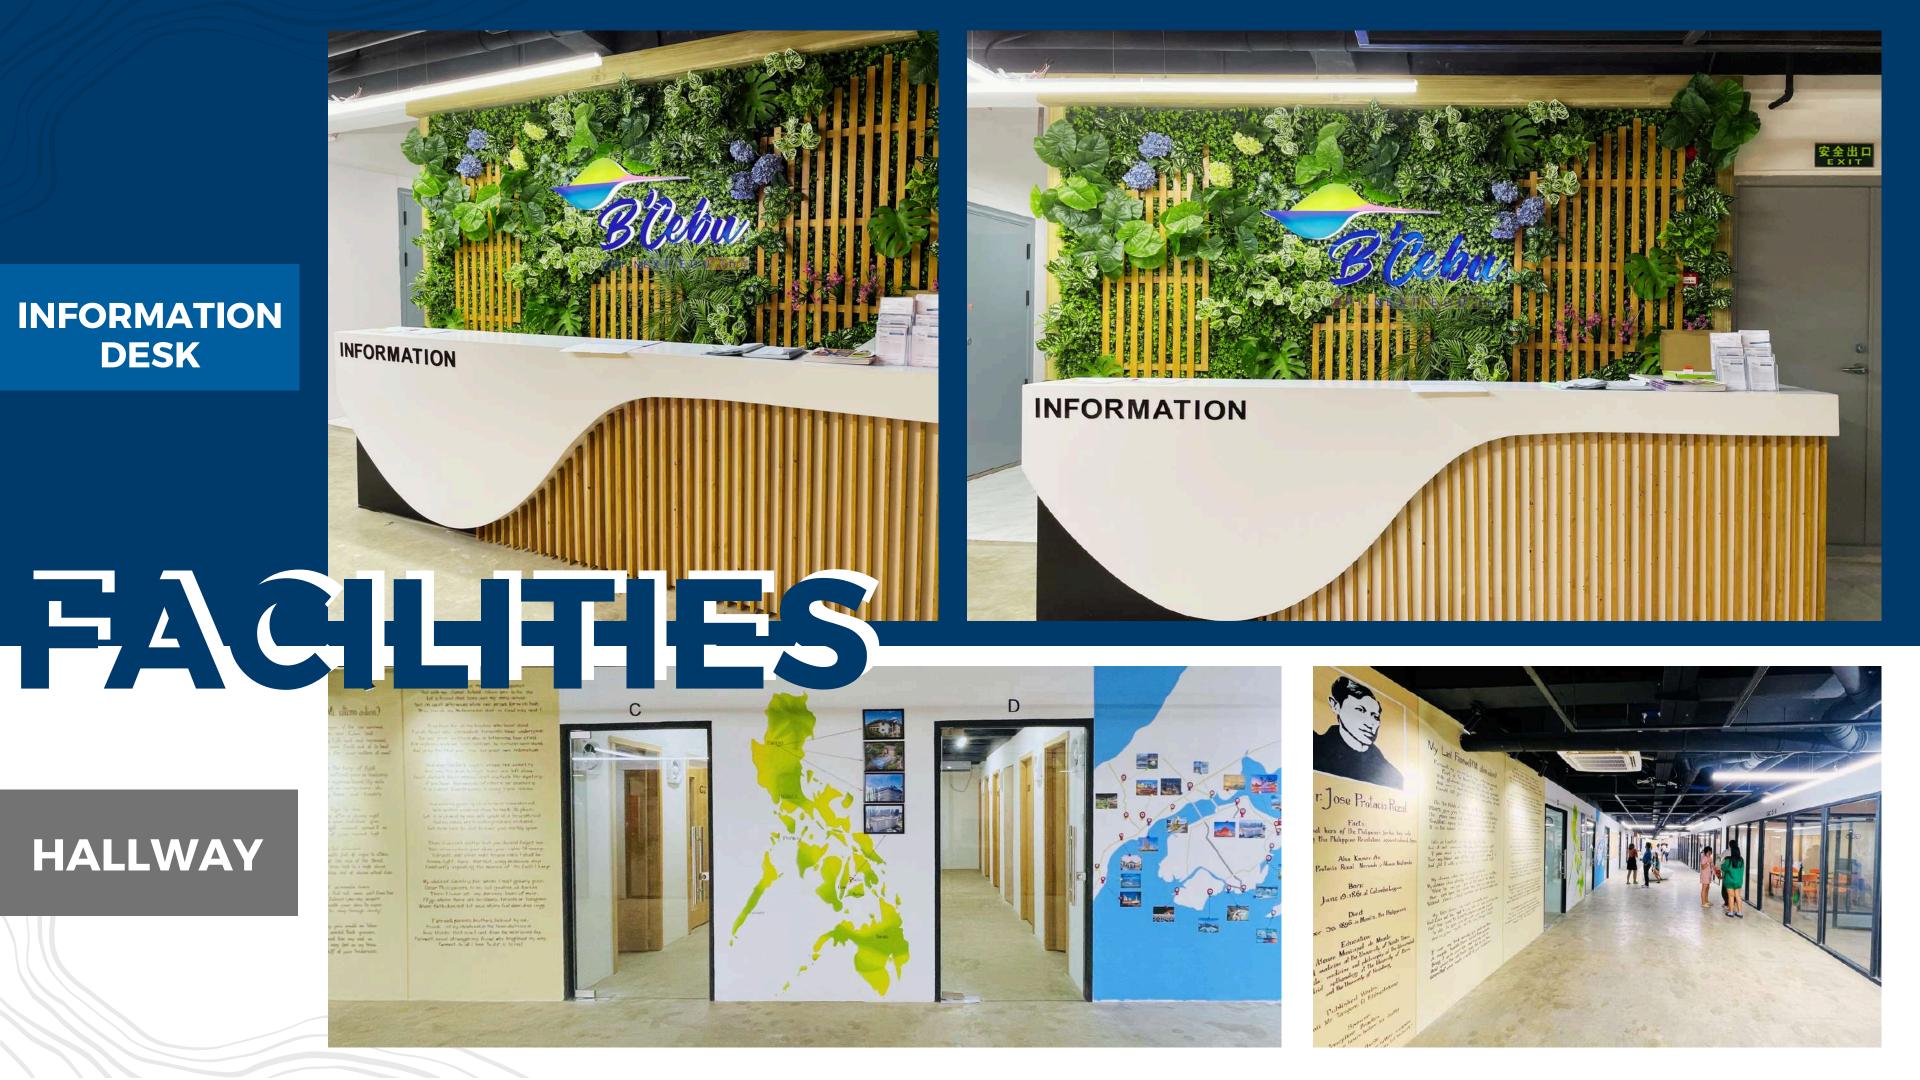

TA students, vocabulary test results and attendance at all lessons will be the criteria for permission to go out on Friday.



- It is possible to take further lessons after the regular lesson ends.
- There are various types of lessons, from academic to physical.
  - Idioms and Expressions
  - Speech and Debate
  - Zumba

\*Each night class has a minimum number of participants. Night class types are subject to change.



for SPEED ESL, INTENSIVE ESL and B'SPARTA



- Self-study time after all classes including night classes.
- Attendance will be managed by supervisory staff.

\* B'SPARTA course students are required to attend all optional classes. Attendance at all optional classes is required.

## **B'CEBU ACTIVITY EVERY TUE, THUR and SAT**





## B'CEBU OUTREACH PROGRAM Once a month





#### ONE ON ONE CLASSROOM







## **3RD FLOOR**

#### ONE ON ONE CLASSROOM







#### GROUP CLASSROOM







#### PRESENTATION ROOM







### LIBRARY







### LOUNGE







### DINING







#### BUILDING











#### BALCONY VIEW







#### INSIDE GROUND

#### SINGLE









#### TWIN

### TRIPLE / 2+1









#### TWIN w/LIVING



#### AMENITY











#### AMENITY





#### BATHROOM









#### BATHROOM



## OUTDOOR FACILITIES

#### BASKETBALL COURT











## OUTDOOR FACILITIES

#### New Gym









#### SWIMMING POOL









Training in swimming pool of B'CEBU SUNDAY >>>> MORNING CLASS Ocean diving



#### DIVING SCHOOL



#### **KINDERGARTEN**









#### LAUNDRY SHOP



### Laundry Service

#### **Opening Hours**



• B'CEBU is not responsible for loss and