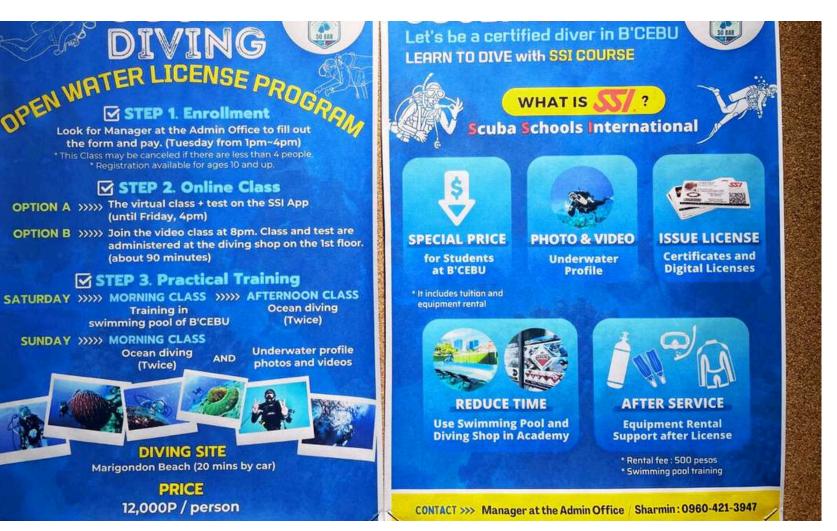

#### DIVING SCHOOL

#### SWIMMING POOL

Training in swimming pool of B'CEBU SUNDAY >>>> MORNING CLASS Ocean diving