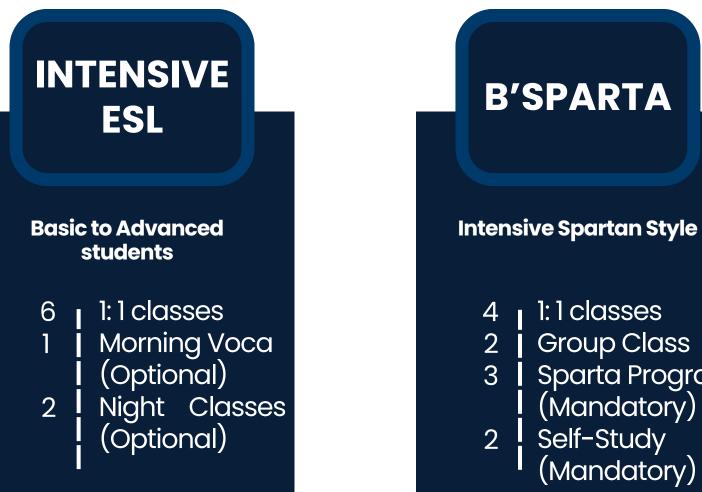

#### Courses Offered:

- Biz 2.0
- Speed ESL
- SP ESL
- Lite ESL
- Flexi Course

Angasil Corner, Kasinto St., Mactan, Lapu-Lapu City Cebu, Philippines

Courses Offered:

- Speed ESL
- Intensive ESL
- B'Sparta
- Lite ESL 4
- Lite ESL 2
- . IELTS

# **OPTIONAL CLASS**

- Morning lessons to increase vocabulary
- Two-part morning and evening program
- Practice word pronunciation and learn meaning
- Learn locations, idioms, and patterns that connect words at the same time

\*For B'SPARTA students, vocabulary test results and attendance at all lessons will be the criteria for permission to go out on Friday.

- It is possible to take further lessons after the regular lesson ends.
- There are various types of lessons, from academic to physical.
  - Idioms and Expressions
  - Speech and Debate
  - Zumba

\*Each night class has a minimum number of participants. Night class types are subject to change.

for SPEED ESL, INTENSIVE ESL and B'SPARTA

- Self-study time after all classes including night classes.
- Attendance will be managed by supervisory staff.

\* B'SPARTA course students are required to attend all optional classes. Attendance at all optional classes is required.