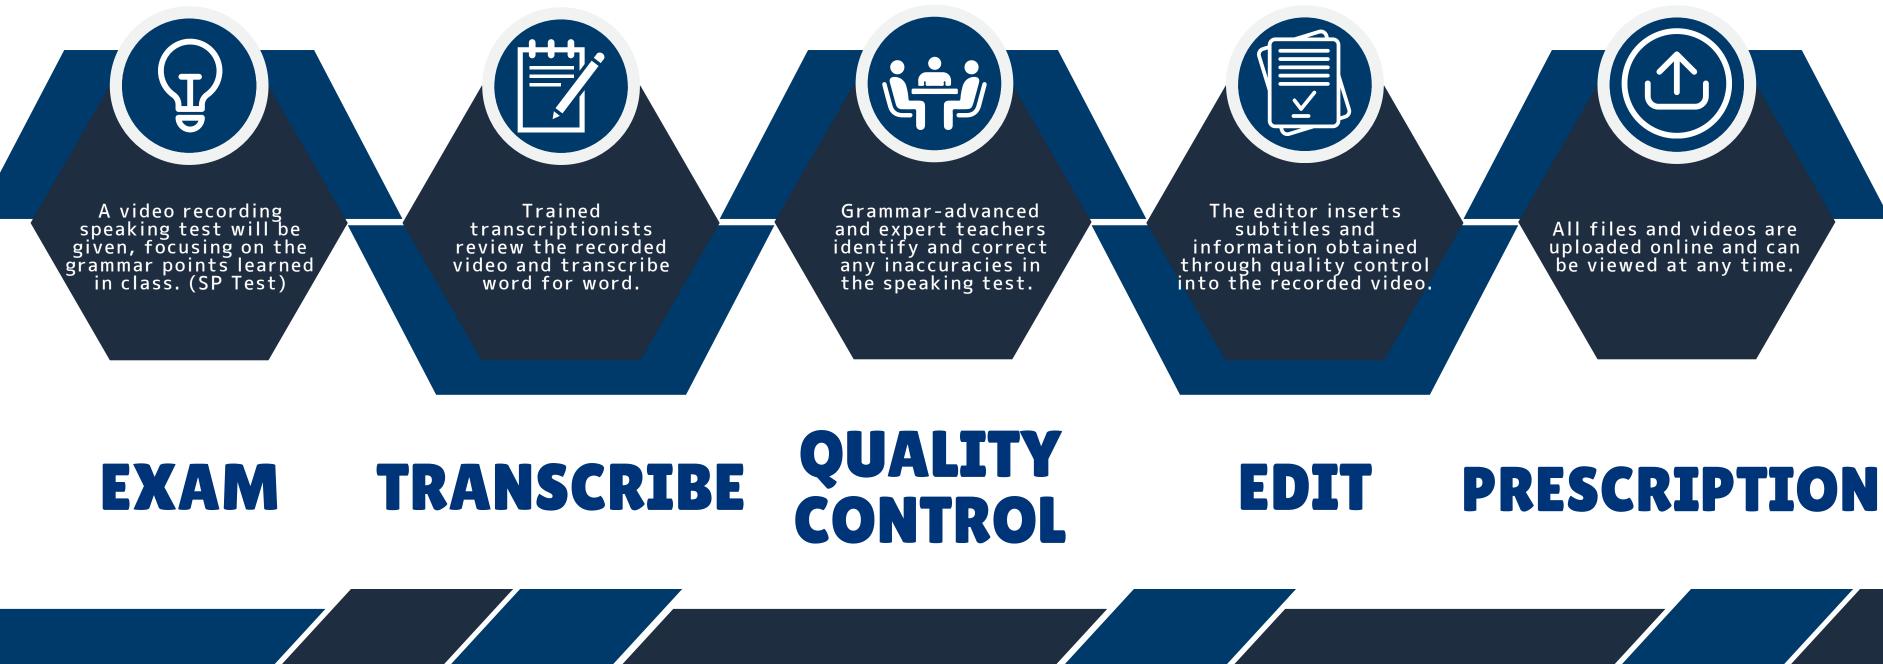

# SPPROCESS

SP is an intensive speaking practice program where students self-evaluate their improvement through grammar classes and speaking tests, identifying weaknesses in vocabulary, grammar, stress, and pronunciation.