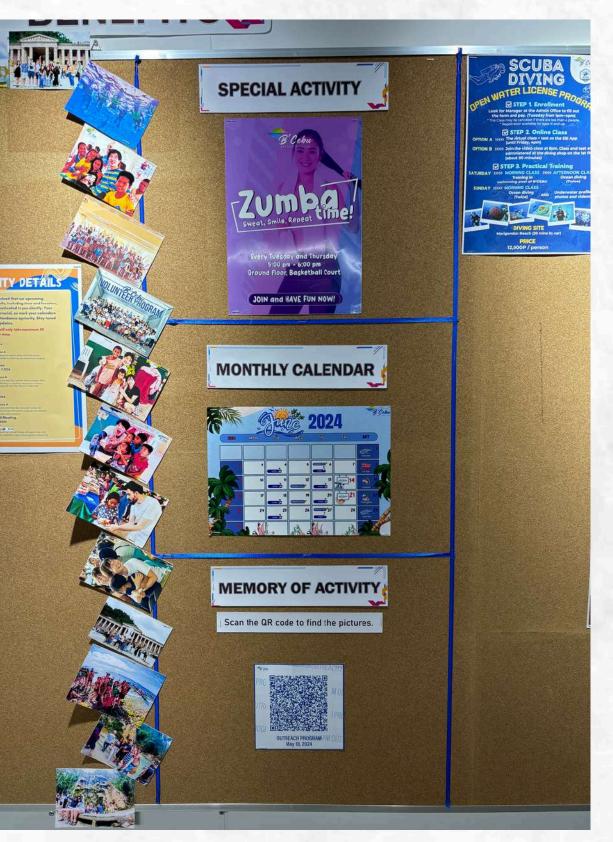

## **B'CEBU ACTIVITY EVERY TUE, THUR and SAT**

## B'CEBU OUTREACH PROGRAM Once a month